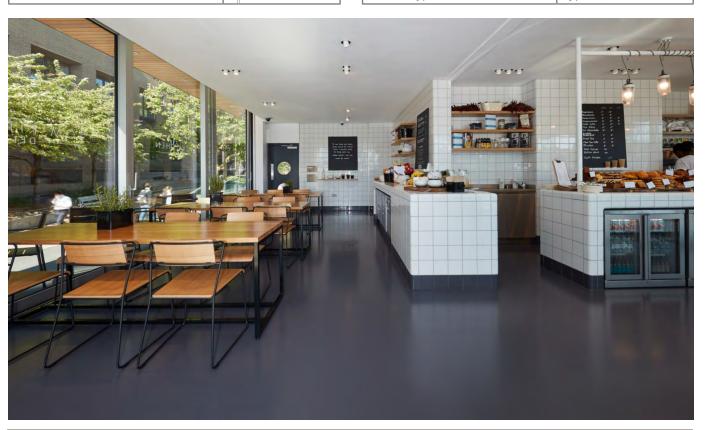

www.sphere8.com

**ToughSphere:** Increased durability with the additional feature of a slip resistant toughened top coat, perfect for hospitality spaces. Used throughout bars, restaurants and clubs where high slip and wear resistance is crucial.