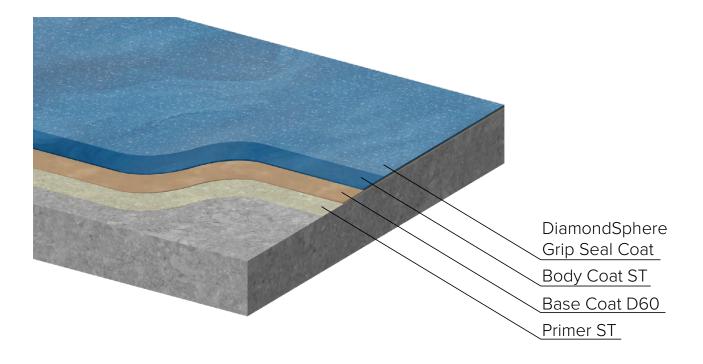

## ToughSphere Typical Section

## Typical System Build Up ToughSphere

• **Primer** - Primer ST - 1kg/m<sup>2</sup>

• Base Coat - Basecoat D60 - 1kg/m<sup>2</sup>

• Body Coat ST - 2.25kg/m<sup>2</sup>

• Seal Coats - Seal Coat DiamondSphere Grip 2K - 0.08kg/m<sup>2</sup>